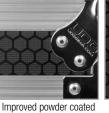

BLACK U91014BL3

**BLACK/SILVER** U92014SL

- Fits: Pioneer DDJ-1000/ SX2/ RX, XDJ-RX2/ R1, NI Kontrol S8, Denon DJ MCX8000, MC7000, Roland DJ-808/ 505, Reloop Mixon 4.
- Improved powder coated and anodized hardware
- · High density diamond embossed EVA foam & carpeted protective padding
- Dual anchor rivets with included washer
- Convenient 80 mm space at rear for connections & PSU storage
- Removable front and rear access panel
- · Heavy duty construction of 9 mm thick plywood
- Laminated in a black finish with a honeycomb/hexagonal "Stage Grip" pattern
- Extra-wide solid aluminum profiles
- High grade aluminium UDG logo plate
- UDG heavy-duty spring-loaded handles
- Secure stacking due to stackable ball corners
- Sturdy construction
- · Recessed butterfly twist latch lock

Laminated in a black finish with a honeycomb/hexagonal "Stage Grip" pattern

Removable front & rear access panel

Secure stacking due to

stackable ball corners

notebook

carpeted protective padding

Recessed butterfly twist