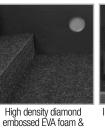

BLACK U91014BL3

**BLACK/SILVER** U92014SL

- Fits: Pioneer DDJ-1000/ SX2/ RX, XDJ-RX2/ R1, NI Kontrol S8, Denon DJ MCX8000, MC7000, Roland DJ-808/ 505, Reloop Mixon 4.
- Improved powder coated and anodized hardware
- · High density diamond embossed EVA foam & carpeted protective padding
- Dual anchor rivets with included washer
- Convenient 80 mm space at rear for connections & PSU storage
- Removable front and rear access panel
- · Heavy duty construction of 9 mm thick plywood
- Laminated in a black finish with a honeycomb/hexagonal "Stage Grip" pattern
- Extra-wide solid aluminum profiles
- High grade aluminium UDG logo plate
- UDG heavy-duty spring-loaded handles
- Secure stacking due to stackable ball corners
- Sturdy construction
- · Recessed butterfly twist latch lock

Laminated in a black finish with a honeycomb/hexagonal "Stage Grip" pattern

Removable front & rear access panel

Secure stacking due to

stackable ball corners

notebook

carpeted protective padding

Recessed butterfly twist