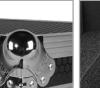

BLACK U91014BL3

**BLACK/SILVER** U92014SL

- Fits: Pioneer DDJ-1000/ SX2/ RX, XDJ-RX2/ R1, NI Kontrol S8, Denon DJ MCX8000, MC7000, Roland DJ-808/ 505, Reloop Mixon 4.
- Improved powder coated and anodized hardware
- · High density diamond embossed EVA foam & carpeted protective padding
- Dual anchor rivets with included washer
- Convenient 80 mm space at rear for connections & PSU storage
- Removable front and rear access panel
- · Heavy duty construction of 9 mm thick plywood
- Laminated in a black finish with a honeycomb/hexagonal "Stage Grip" pattern
- Extra-wide solid aluminum profiles
- High grade aluminium UDG logo plate
- UDG heavy-duty spring-loaded handles
- Secure stacking due to stackable ball corners
- Sturdy construction
- · Recessed butterfly twist latch lock

Laminated in a black finish with a honeycomb/hexagonal "Stage Grip" pattern

Removable front & rear access panel

Secure stacking due to

stackable ball corners

notebook

carpeted protective padding

Recessed butterfly twist