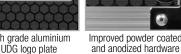

BLACK U91014BL3

**BLACK/SILVER** U92014SL

- Fits: Pioneer DDJ-1000/ SX2/ RX, XDJ-RX2/ R1, NI Kontrol S8, Denon DJ MCX8000, MC7000, Roland DJ-808/ 505, Reloop Mixon 4.
- Improved powder coated and anodized hardware
- · High density diamond embossed EVA foam & carpeted protective padding
- Dual anchor rivets with included washer
- Convenient 80 mm space at rear for connections & PSU storage
- Removable front and rear access panel
- · Heavy duty construction of 9 mm thick plywood
- Laminated in a black finish with a honeycomb/hexagonal "Stage Grip" pattern
- Extra-wide solid aluminum profiles
- High grade aluminium UDG logo plate
- UDG heavy-duty spring-loaded handles
- Secure stacking due to stackable ball corners
- Sturdy construction
- · Recessed butterfly twist latch lock