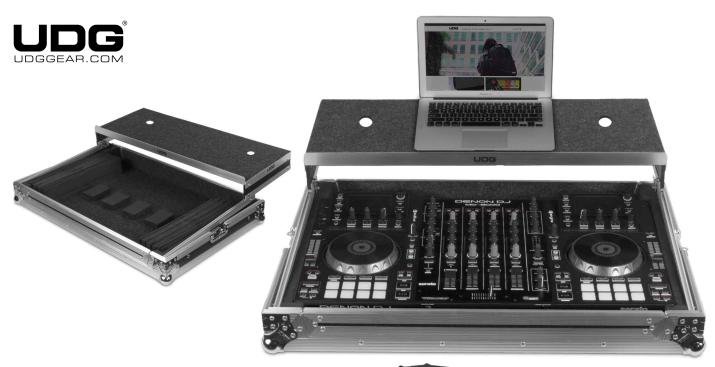

## FLIGHT CASE MULTI FORMAT XXL PLUS (LAPTOP SHELF)

## U91014BL3, U92014SL

UDG Ultimate Flightcases not only transport your complete set up easily & securely, but also facilitates devices to be setup within minutes. With these premium features incoporated, the UDG Ultimate Flightcases provides premium professional quality in a very stylish modern black/silver colored combination.

BLACK U91014BL3

**BLACK/SILVER** U92014SL

- Fits: Pioneer DDJ-1000/ SX2/ RX, XDJ-RX2/ R1, NI Kontrol S8, Denon DJ MCX8000, MC7000, Roland DJ-808/ 505, Reloop Mixon 4.
- Improved powder coated and anodized hardware
- · High density diamond embossed EVA foam & carpeted protective padding
- Dual anchor rivets with included washer
- Convenient 80 mm space at rear for connections & PSU storage
- Removable front and rear access panel
- · Heavy duty construction of 9 mm thick plywood
- Laminated in a black finish with a honeycomb/hexagonal "Stage Grip" pattern
- Extra-wide solid aluminum profiles
- High grade aluminium UDG logo plate
- UDG heavy-duty spring-loaded handles
- Secure stacking due to stackable ball corners
- Sturdy construction
- · Recessed butterfly twist latch lock

ULTIMATE COLLECTIO

- Adjustable laptop shelf
- Includes adjustable foam pads to fit various controllers

| DIMENSION |      | WIDTH | HEIGHT   | DEPTH |
|-----------|------|-------|----------|-------|
| OUTER     | СМ   | 82.6  | 54       | 21.3  |
|           | INCH | 32.5  | 21.3     | 8.4   |
| INNER     | СМ   | 73    | 42       | 5.3   |
|           | INCH | 28.7  | 16.5     | 2.1   |
| WEIGHT    |      | 22 kg | 48.5 lbs |       |

Laminated in a black finish with a honeycomb/hexagonal "Stage Grip" pattern

Removable front & rear access panel

Secure stacking due to

stackable ball corners

notebook

carpeted protective padding

Recessed butterfly twist