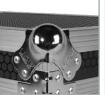

BLACK U91014BL3

**BLACK/SILVER** U92014SL

- Fits: Pioneer DDJ-1000/ SX2/ RX, XDJ-RX2/ R1, NI Kontrol S8, Denon DJ MCX8000, MC7000, Roland DJ-808/ 505, Reloop Mixon 4.
- Improved powder coated and anodized hardware
- · High density diamond embossed EVA foam & carpeted protective padding
- Dual anchor rivets with included washer
- Convenient 80 mm space at rear for connections & PSU storage
- Removable front and rear access panel
- · Heavy duty construction of 9 mm thick plywood
- Laminated in a black finish with a honeycomb/hexagonal "Stage Grip" pattern
- Extra-wide solid aluminum profiles
- High grade aluminium UDG logo plate
- UDG heavy-duty spring-loaded handles
- Secure stacking due to stackable ball corners
- Sturdy construction
- · Recessed butterfly twist latch lock

Laminated in a black finish with a honeycomb/hexagonal "Stage Grip" pattern

Removable front & rear access panel

Secure stacking due to

stackable ball corners

notebook

carpeted protective padding

Recessed butterfly twist