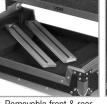

Laminated in a black finish with a honeycomb/hexagonal "Stage Grip" pattern

Removable front & rear access panel

Secure stacking due to

stackable ball corners

notebook

carpeted protective padding

Recessed butterfly twist