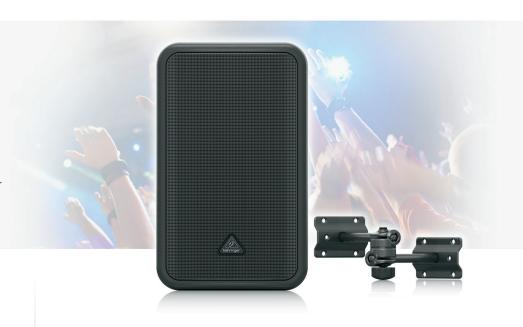

High-Performance, Active 100-Watt Commercial Installed Sound Speaker

- Multi-purpose, 100-Watt, active speaker for commercial sound applications
- Perfect for restaurants, shops, exhibitions, multimedia, home recording and A/V production
- Exceptional sound quality, wide dynamic range and ultra-linear frequency range
- Revolutionary Class-D amplifier technology: enormous power and incredible sonic performance
- Powerful 5 ½" woofer with extremely light-weight cellulose cone and high-resolution ½" tweeter
- Ultra-low noise mic/line input with volume control and peak LED
- Additional line output connector allows linking of additional speaker systems
- Integrated limiter for ultimate system control and speaker protection
- Ultra-flexible and heavy-duty wall-mount bracket included
- Internal switch-mode power supply (100 - 240 V~) for noise-free audio and low power consumption
- 3-Year Warranty Program\*
- Designed and engineered in Germany

The CE500D active loudspeaker system is ideal for business environments, letting you enjoy full, clear sound over a wide listening area. Specifically designed to complement indoor commercial facilities, such as restaurants, shops, exhibition halls and more, the 100-Watt CE500D comes equipped with special mounting brackets so they can be placed on walls, or suspended from above to meet your coverage requirements.