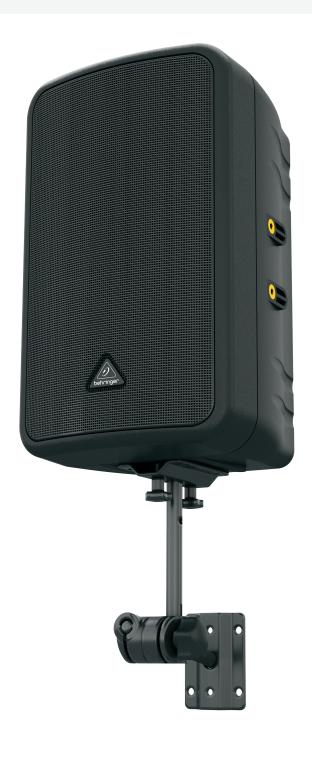

The CE500D active loudspeaker system is ideal for business environments, letting you enjoy full, clear sound over a wide listening area. Specifically designed to complement indoor commercial facilities, such as restaurants, shops, exhibition halls and more, the 100-Watt CE500D comes equipped with special mounting brackets so they can be placed on walls, or suspended from above to meet your coverage requirements.