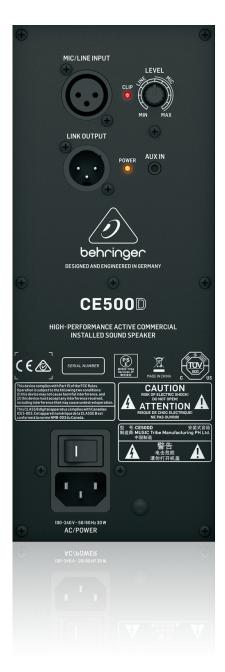

#### **Serious Connections**

Connecting the CE500D is ultra-easy thanks to the convenient rear panel, which provides a standard XLR Mic Input and %" jacks for connecting a mixer, computer, or even an mp3 deck. To raise and lower the mic volume, just turn the Level control (%" input levels are controlled by the source device). To run two CE500Ds in stereo mode, simply connect your stereo playback device's output jack to an stereo splitting adapter and connect one loudspeaker to the right and the other to the left output from the adapter. You can even chain together as many CE500Ds as you'd like via the handy Link XLR Output – all you need is a standard mic cable.