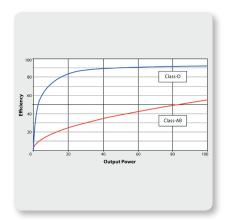

### Class-D – Massive Power, Perfect Sound

Thanks to our revolutionary Class-D amplifier technology, the CE500D provides enormous power and incredible sonic performance in an easy-to-use and lightweight package. Class-D amplification makes all the difference, offering the ultimate in energy efficiency and eliminating the need for heavy power supplies and massive heat sinks. This amazing technology makes it possible to design and build extremely powerful products that are significantly lighter in weight than their traditional counterparts, while using less energy and protecting the environment.