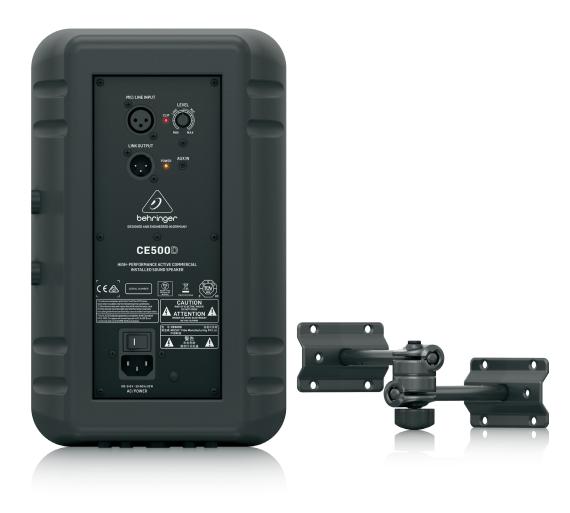

#### **Serious Connections**

Connecting the CE500D is ultra-easy thanks to the convenient rear panel, which provides a standard XLR Mic Input and %" jacks for connecting a mixer, computer, or even an mp3 deck. To raise and lower the mic volume, just turn the Level control (%" input levels are controlled by the source device). To run two CE500Ds in stereo mode, simply connect your stereo playback device's output jack to an stereo splitting adapter and connect one loudspeaker to the right and the other to the left output from the adapter. You can even chain together as many CE500Ds as you'd like via the handy Link XLR Output – all you need is a standard mic cable.