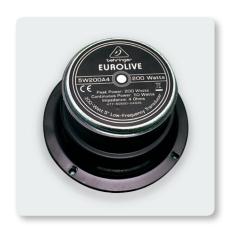

#### **Custom-Engineered Transducers**

Powerful amplifiers coupled with state-of-the-art technology sure sounds impressive – but what about the part of the system you actually hear? We never cut corners on our transducers (woofers and tweeters), and we never just pull what we have off the shelf. Our LF (Low Frequency) and HF (High Frequency) transducers are designed specifically for each application – it's what sets us apart from the competition. When you buy a CE500D, you can rest assured the transducers inside have been engineered to perform flawlessly with every other element for truly professional results. As a result, the CE500D provides ruler-flat frequency response from 60 Hz – 20 kHz, with tight and accurate low end, articulately-detailed mids and crystal-clear highs.