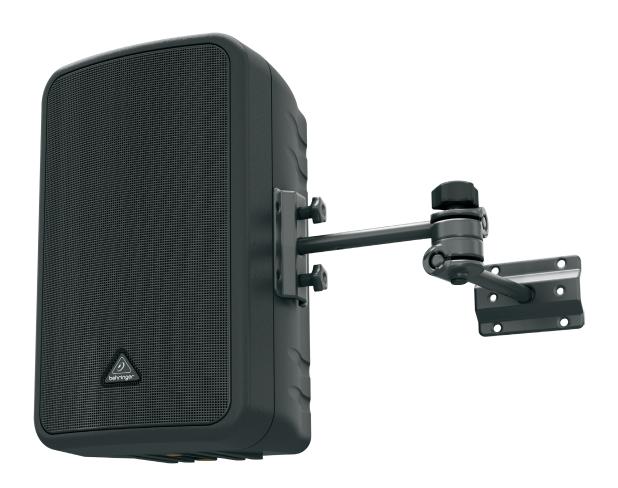

High-Performance, Active 100-Watt Commercial Installed Sound Speaker

- Multi-purpose, 100-Watt, active speaker for commercial sound applications
- Perfect for restaurants, shops, exhibitions, multimedia, home recording and A/V production
- Exceptional sound quality, wide dynamic range and ultra-linear frequency range
- Revolutionary Class-D amplifier technology: enormous power and incredible sonic performance
- Powerful 5 ½" woofer with extremely light-weight cellulose cone and high-resolution ½" tweeter
- Ultra-low noise mic/line input with volume control and peak LED
- Additional line output connector allows linking of additional speaker systems
- Integrated limiter for ultimate system control and speaker protection
- Ultra-flexible and heavy-duty wall-mount bracket included
- Internal switch-mode power supply (100 - 240 V~) for noise-free audio and low power consumption
- 3-Year Warranty Program\*
- Designed and engineered in Germany

The CE500D active loudspeaker system is ideal for business environments, letting you enjoy full, clear sound over a wide listening area. Specifically designed to complement indoor commercial facilities, such as restaurants, shops, exhibition halls and more, the 100-Watt CE500D comes equipped with special mounting brackets so they can be placed on walls, or suspended from above to meet your coverage requirements.