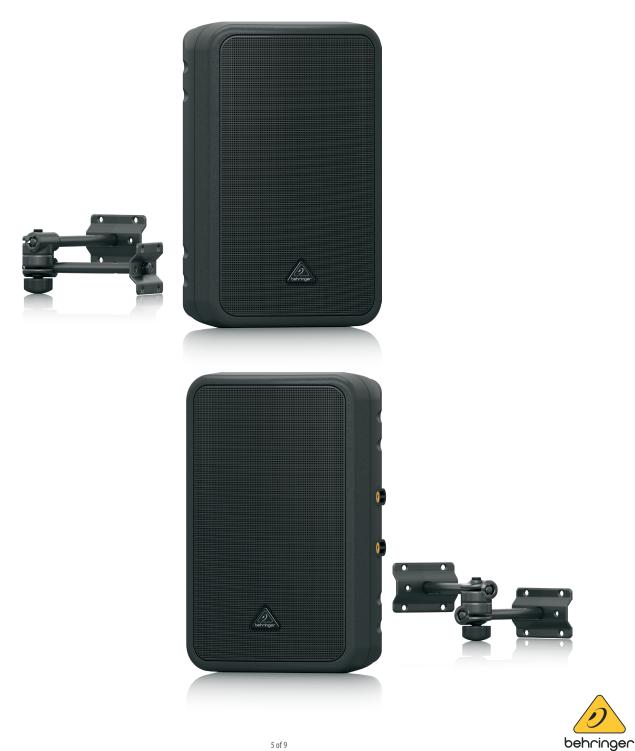

The CE500D active loudspeaker system is ideal for business environments, letting you enjoy full, clear sound over a wide listening area. Specifically designed to complement indoor commercial facilities, such as restaurants, shops, exhibition halls and more, the 100-Watt CE500D comes equipped with special mounting brackets so they can be placed on walls, or suspended from above to meet your coverage requirements.

#### **Serious Connections**

Connecting the CE500D is ultra-easy thanks to the convenient rear panel, which provides a standard XLR Mic Input and %" jacks for connecting a mixer, computer, or even an mp3 deck. To raise and lower the mic volume, just turn the Level control (%" input levels are controlled by the source device). To run two CE500Ds in stereo mode, simply connect your stereo playback device's output jack to an stereo splitting adapter and connect one loudspeaker to the right and the other to the left output from the adapter. You can even chain together as many CE500Ds as you'd like via the handy Link XLR Output – all you need is a standard mic cable.