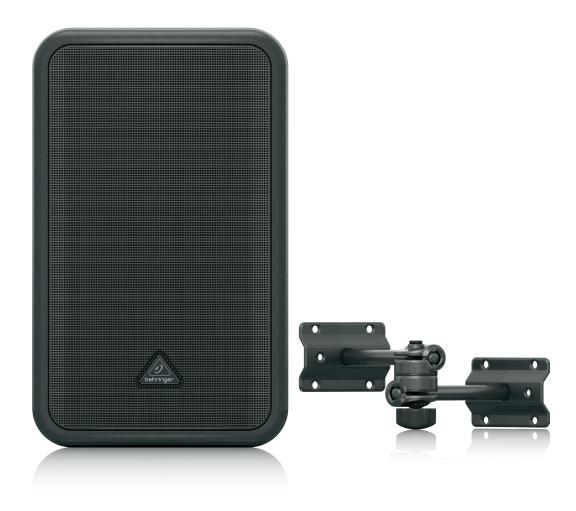

High-Performance, Active 100-Watt Commercial Installed Sound Speaker

- Multi-purpose, 100-Watt, active speaker for commercial sound applications
- Perfect for restaurants, shops, exhibitions, multimedia, home recording and A/V production
- Exceptional sound quality, wide dynamic range and ultra-linear frequency range
- Revolutionary Class-D amplifier technology: enormous power and incredible sonic performance
- Powerful 5 ½" woofer with extremely light-weight cellulose cone and high-resolution ½" tweeter
- Ultra-low noise mic/line input with volume control and peak LED
- Additional line output connector allows linking of additional speaker systems
- Integrated limiter for ultimate system control and speaker protection
- Ultra-flexible and heavy-duty wall-mount bracket included
- Internal switch-mode power supply (100 - 240 V~) for noise-free audio and low power consumption
- 3-Year Warranty Program\*
- Designed and engineered in Germany

The CE500D active loudspeaker system is ideal for business environments, letting you enjoy full, clear sound over a wide listening area. Specifically designed to complement indoor commercial facilities, such as restaurants, shops, exhibition halls and more, the 100-Watt CE500D comes equipped with special mounting brackets so they can be placed on walls, or suspended from above to meet your coverage requirements.