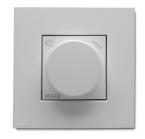

## N-VOL10K-W

10 K-ohm volume control, white

The N-VOL10K volume controller is especially made for the CHAMP-3D amplifier and other future products. You can control the volume of your compatible amplifier remotely and be ensured that the maximum sound level will not be exceeded.