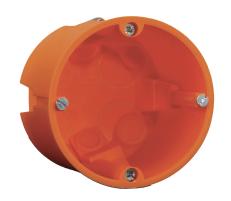

## **ACCESSORIES**

**N-MODIN**Helia built-in box for wall controls

**E-MODIN**Build-in box for Euro controls