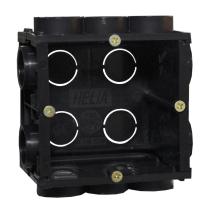

## **ACCESSORIES**

**N-MODIN**Helia built-in box for wall controls

**E-MODIN**Build-in box for Euro controls