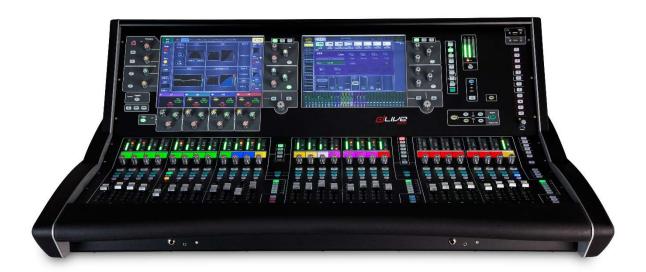

## S5000 DLIVE REMOTE CONTROL SURFACE

The S5000 is a 28 fader dLive S Class remote control surface with two 12" capacitive touchscreens.

The S5000 can control any MixRack / Mainframe. Up to 4 control Surfaces can be connected to a single MixRack / Mainframe.

28 faders & 28 rotaries are freely assignable in 6 layers on the surface, giving 168 "control strips."

The S5000 can be connected with a single CAT5e cable or a dual redundant mode Cat5e cable to the Mixrack/Mainframe. Two 128x128 channel option slots are available on the back.

## **Key Features**

- Mix and match with any MixRack
- Custom fader layout
- Self-locking Ethercon connectors
- Local I/O and extra DX port
- No noise, fanless design

## **Benefits**

- 2 x 12" Capacitive touchscreen
- 2x 128x128 I/O ports for extra audio networking
- User permissions
- 168 control strips
- 26 User assignable keys