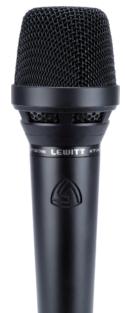

# MTP 240 DM / DMs

The MTP 240 DM and MTP 240 DMs are rugged and exceptionally feedback-safe dynamic cardioid microphones tuned specifically for vocal applications. Perfectly suited for use in live performances and ambitious home studio recordings, these dynamic microphones please entry-level vocalists and professionals alike.

Using state-of-the-art microphone technology, the MTP 240 DM and DMs are engineered to provide sound reproduction with exceptional clarity and detail. The optional on/off switch (MTP 240 DMs) and a tough steel-mesh grille that perfectly resists wear and abuse rounds out the models' features.