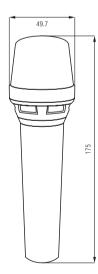

# MTP 240 DM / DMs

The MTP 240 DM and MTP 240 DMs are rugged and exceptionally feedback-safe dynamic cardioid microphones tuned specifically for vocal applications. Perfectly suited for use in live performances and ambitious home studio recordings, these dynamic microphones please entry-level vocalists and professionals alike.

Using state-of-the-art microphone technology, the MTP 240 DM and DMs are engineered to provide sound reproduction with exceptional clarity and detail. The optional on/off switch (MTP 240 DMs) and a tough steel-mesh grille that perfectly resists wear and abuse rounds out the models' features.