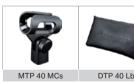

#### **Features**

- Optimized frequency response for vocal applications
- Uniform cardioid polar pattern minimizes unwanted background noise
- Easily withstands high sound pressure levels
- Effective integrated acoustic pop and windshield offers excellent protection without compromising high-frequency clarity
- · Highly durable, black all-metal construction, optimized for rough daily touring routine
- Minimally affected by varying load impedance
- The MTP 240 DMs features a convenient, recessed on/off slide switch
- Corrosion-resistant gold-plated 3-pin XLR output connector
- Comes in a cardboard box including MTP 40 MCs shock mount and DTP 40 Lb artificial leather bag

### **Accessories**