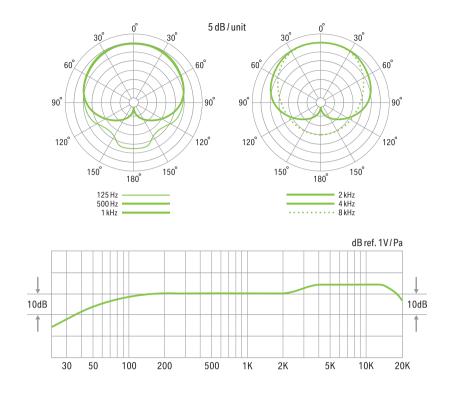

## Tech graph

#### **Features**

- Optimized frequency response for vocal applications
- Uniform cardioid polar pattern minimizes unwanted background noise
- Easily withstands high sound pressure levels
- Effective integrated acoustic pop and windshield offers excellent protection without compromising high-frequency clarity
- · Highly durable, black all-metal construction, optimized for rough daily touring routine
- Minimally affected by varying load impedance
- The MTP 240 DMs features a convenient, recessed on/off slide switch
- Corrosion-resistant gold-plated 3-pin XLR output connector
- Comes in a cardboard box including MTP 40 MCs shock mount and DTP 40 Lb artificial leather bag