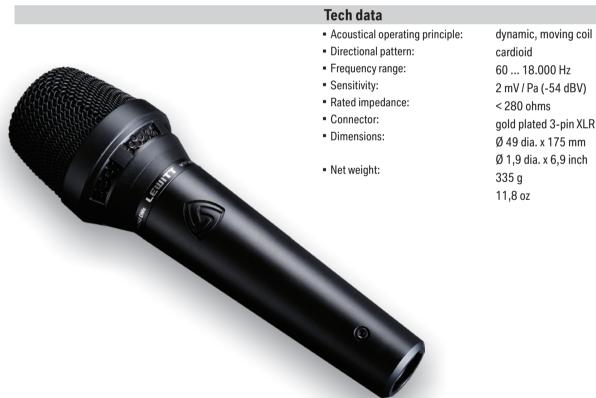

# MTP 240 DM / DMs

The MTP 240 DM and MTP 240 DMs are rugged and exceptionally feedback-safe dynamic cardioid microphones tuned specifically for vocal applications. Perfectly suited for use in live performances and ambitious home studio recordings, these dynamic microphones please entry-level vocalists and professionals alike.

Using state-of-the-art microphone technology, the MTP 240 DM and DMs are engineered to provide sound reproduction with exceptional clarity and detail. The optional on/off switch (MTP 240 DMs) and a tough steel-mesh grille that perfectly resists wear and abuse rounds out the models' features.

#### **Features**

- Optimized frequency response for vocal applications
- Uniform cardioid polar pattern minimizes unwanted background noise
- Easily withstands high sound pressure levels
- Effective integrated acoustic pop and windshield offers excellent protection without compromising high-frequency clarity
- · Highly durable, black all-metal construction, optimized for rough daily touring routine
- Minimally affected by varying load impedance
- The MTP 240 DMs features a convenient, recessed on/off slide switch
- Corrosion-resistant gold-plated 3-pin XLR output connector
- Comes in a cardboard box including MTP 40 MCs shock mount and DTP 40 Lb artificial leather bag