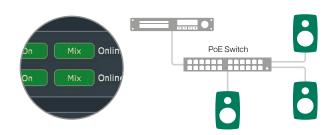

#### connections

A single CAT cable delivers power, speaker management and AoIP using standard Dante or AES67 networking. Simply configure using Dante controller. You can use analogue audio simultaneously, mixing the inputs or acting as a failover.

### system management and control

Manage Smart IP loudspeakers from a single screen. Divide your system into an almost unlimited number of rooms, zones, speakers or audio channels. Smart IP loudspeakers can be controlled easily from any AV control system.