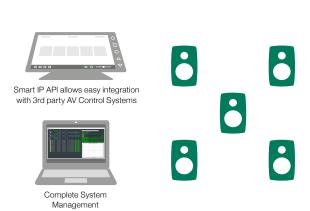

### system management and control

Manage Smart IP loudspeakers from a single screen. Divide your system into an almost unlimited number of rooms, zones, speakers or audio channels. Smart IP loudspeakers can be controlled easily from any AV control system.