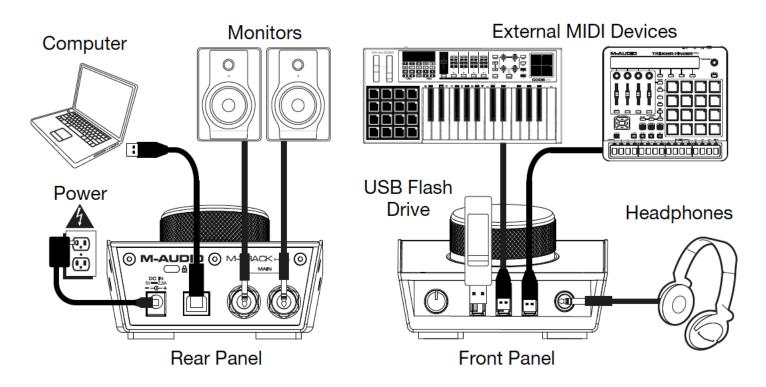

#### Recommended Setup Configuration 2 Computer Monitoring With The Use Of DAW

Note: Remember to select M-Track Hub as your interface in the Preferences, Options, Device Setup, etc. in your digital audio workstation (DAW).