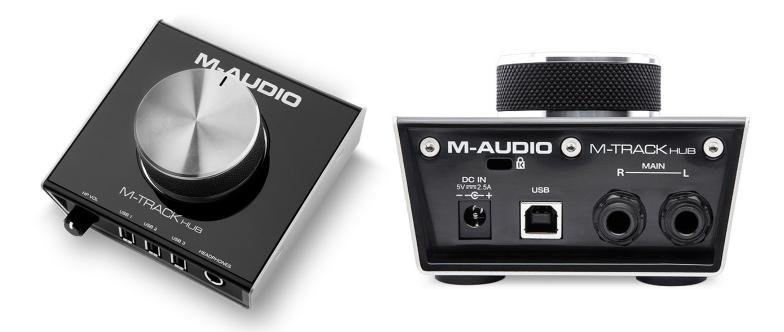

# M-Track Hub

USB Monitoring Interface With Built-In 3-Port Hub

The M-Track Hub is a 3-port USB monitoring interface that is perfect for anyone who demands a high-quality audio interface monitoring hub. It is a USB hub and features two balanced ¼-inch TRS audio outputs, controlled by a large, solid-feeling metal rotary level knob with black-knurled rubber ring. There are three USB inputs and a ¼-inch headphone jack with level control for private listening. The M-Track Hub is the ideal way to unite your VI control and audio output in one sleek, all-metal, space-saving solution.

#### Features

- Studio-quality audio with 24-bit resolution on playback
- (2) Balanced 1/4" main outputs
- Powers three separate USB MIDI devices
- Headphone out with independent level control
- Rugged all-metal chassis
- Large central control knob for simple, ergonomic operation

### Technical Specifications

| Inputs                   | 3 USB ports                 |
|--------------------------|-----------------------------|
| Outputs                  | 3 1/4" (6.35 mm) TRS        |
|                          | 1 USB port                  |
| Sample Rate              | 44.1kHz / 48kHz             |
| Bit Depth                | 24-Bit                      |
| Power                    | 5 V, 2.5 A, center-positive |
| Dimensions               | 4.5" × 4.2" × 2.8"          |
| (width x depth x height) | 113 mm x 107 mm x 70 mm     |
| Weight                   | 0.75 lbs.                   |
|                          | 0.34 kg                     |