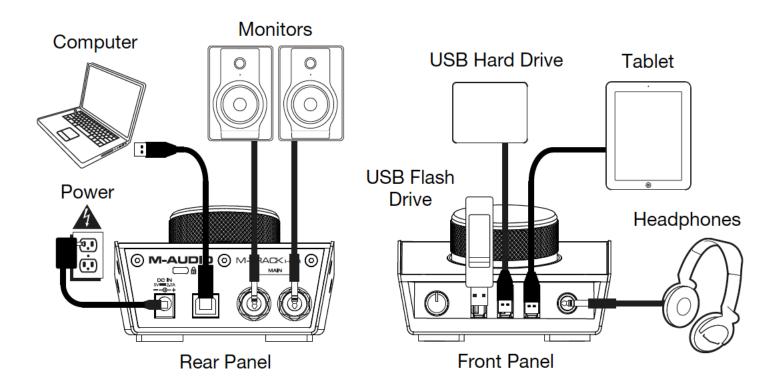

### Recommended Setup Configuration 1

Computer Monitoring Without The Use Of DAW

Note: Remember to select M-Track Hub as your sound card in your Control Panel or System Preferences.