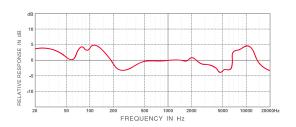

## **Description**

HD581 is a unique structural design of the closed headphones, using Ø39mm drivers for wide and balanced frequency response, great extensity. Premium earpads material for durability and comfort. The head band fits most shapes and sizes. Perfect for professional monitoring and personal entertainment. Simple matte black and elegant white.

| (1m)                          | Streetex       |
|-------------------------------|----------------|
| 1-meter (3.3') straight cable | Carrying pouch |

| Specifications     |                                          |
|--------------------|------------------------------------------|
| Types              | Dynamic, Supra-aural                     |
| Driver             | Ø39 mm, Neodymium                        |
| Sensitivity        | 103 dB SPL (1 W)                         |
| Frequency Response | 20 Hz – 20 kHz                           |
| Max. Output Power  | 200 mW                                   |
| Rated Impedance    | 70 Ω                                     |
| Earpads            | Leatherette                              |
| HeadBand Pressure  | Approx. 3.5 N                            |
| Cables             | 1-meter (3.3 ft.) straight, double-sided |
| Connector          | Gold plated stereo mini plug             |
| Finish             | Black / White                            |
| Weight (w/o cable) | 185 g (6.52 oz.)                         |