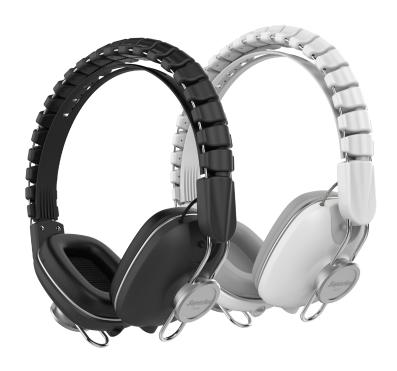

## **Description**

HD581 is a unique structural design of the closed headphones, using Ø39mm drivers for wide and balanced frequency response, great extensity. Premium earpads material for durability and comfort. The head band fits most shapes and sizes. Perfect for professional monitoring and personal entertainment. Simple matte black and elegant white.

## **Features**

- Unique structure design to achieve ultimate comfort even when long-time wearing
- Equipped with tailored Ø39mm driver for wide and balanced frequency response, great extensity, and high-resolution sound quality
- Premium earpad material for high durability and comfort